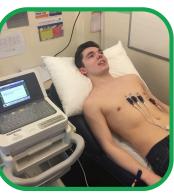

## HOLD A HEART SCREENING DAY

Heart screening has been shown to lead to an 89% decrease in sudden cardiac death by picking up most abnormalities that can be managed.

We can screen up to 90 people in a day for £7200.

You will recieve:

ECG and consultation with a cardiologist

If needed on the day (free): **Echocardiogram and referral** 

\*Individual price currently £280 per person